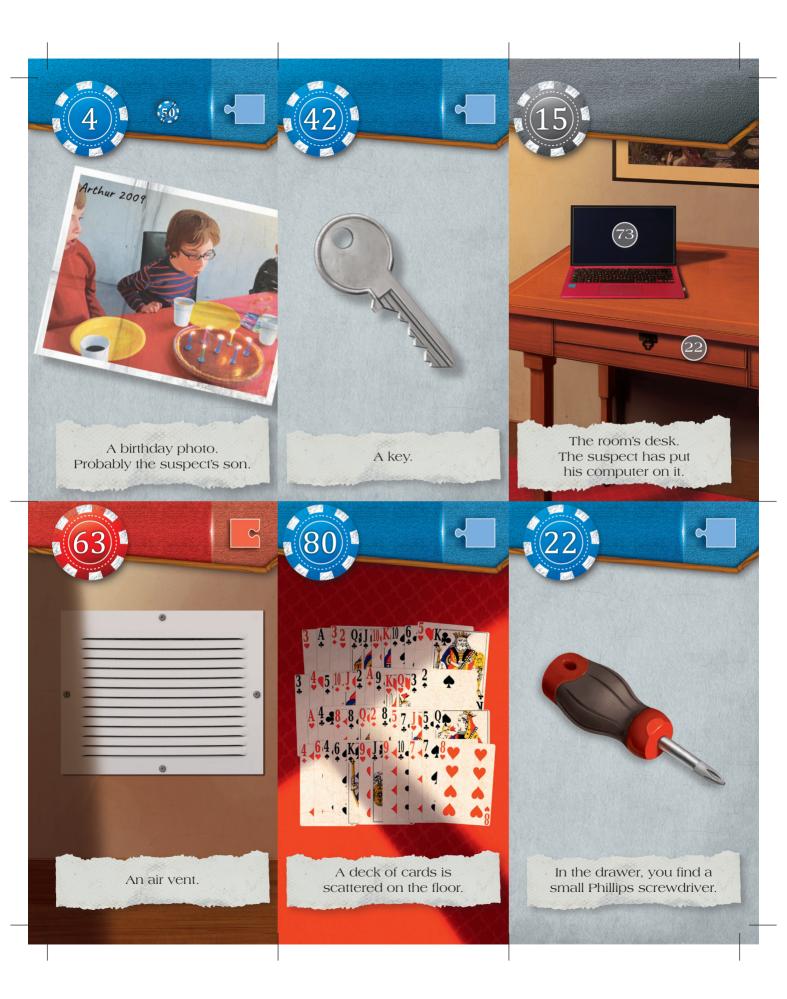

Las Vegas, Nevada.

You are taken to a man in a beige suit in the hallway of a hotel casino.

He speaks to you:

«It seems that you are the best of the best investigative services. of the best investigative services.

Today is your lucky day, you are going to have the opportunity to prove it. Behind me is the hideout of a man suspected of illicit activities: illegal game organization, rigged betting and massive cheating. Infiltrate his room, find the evidence we need to charge him and get out quickly.»

Launch the app, select the scenario ELITE then press START.

You now have 60 minutes to get out of your first UNLOCK adventure.

Now turn over this card.