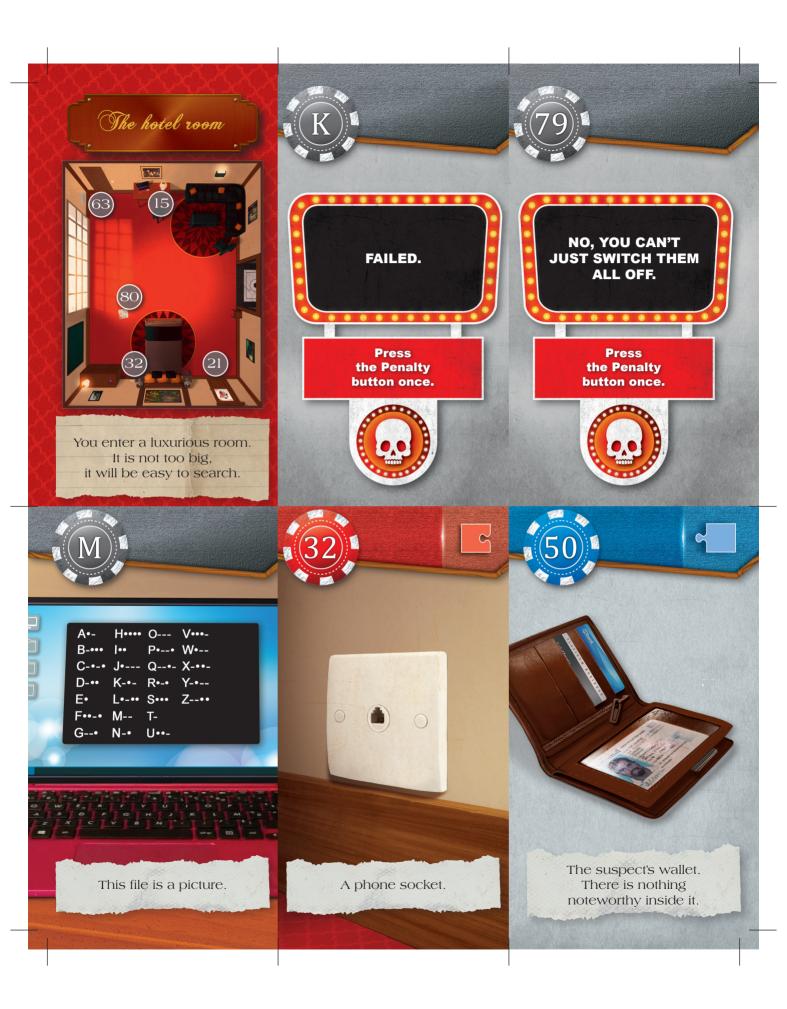

Today is your lucky day, you are going to have the opportunity to prove it. Behind me is the hideout of a man suspected of illicit activities: illegal game organization, rigged betting and massive cheating. Infiltrate his room, find the evidence we need to charge him and get out quickly.»