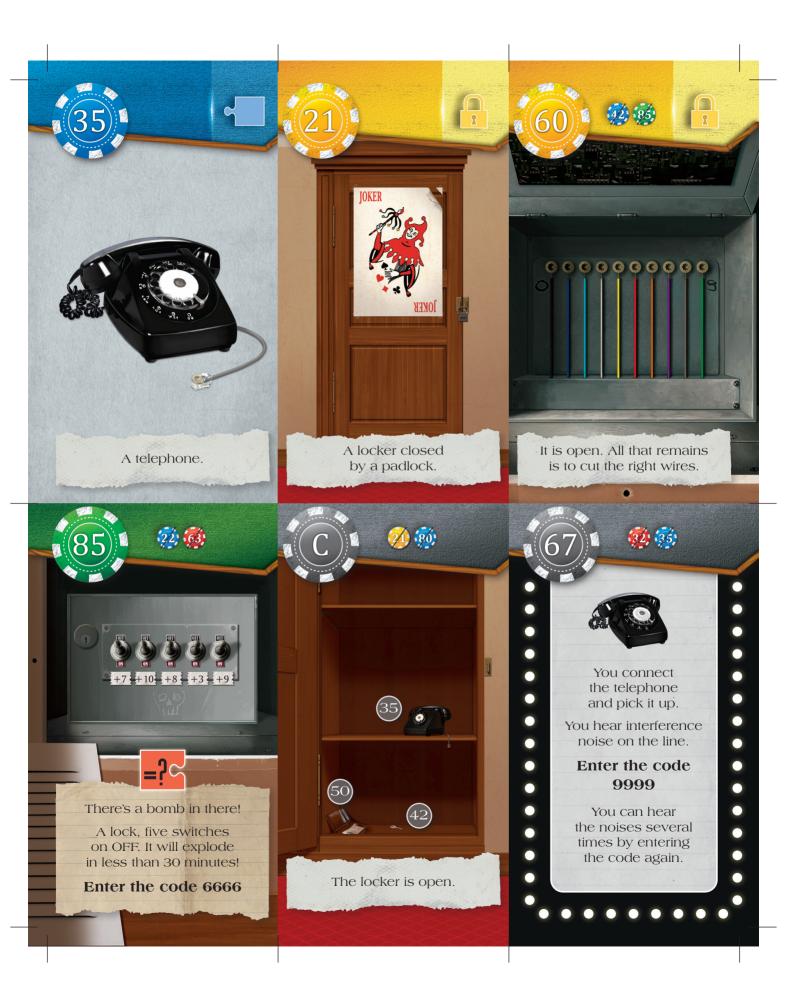

Las Vegas, Nevada.

You are taken to a man in a beige suit in the hallway of a hotel casino.

He speaks to you:

«It seems that you are the best of the best investigative services. of the best investigative services.

Today is your lucky day, you are going to have the opportunity to prove it. Behind me is the hideout of a man suspected of illicit activities: illegal game organization, rigged betting and massive cheating. Infiltrate his room, find the evidence we need to charge him and get out quickly.»

Launch the app, select the scenario ELITE then press START.

You now have 60 minutes to get out of your first UNLOCK adventure.

Now turn over this card.